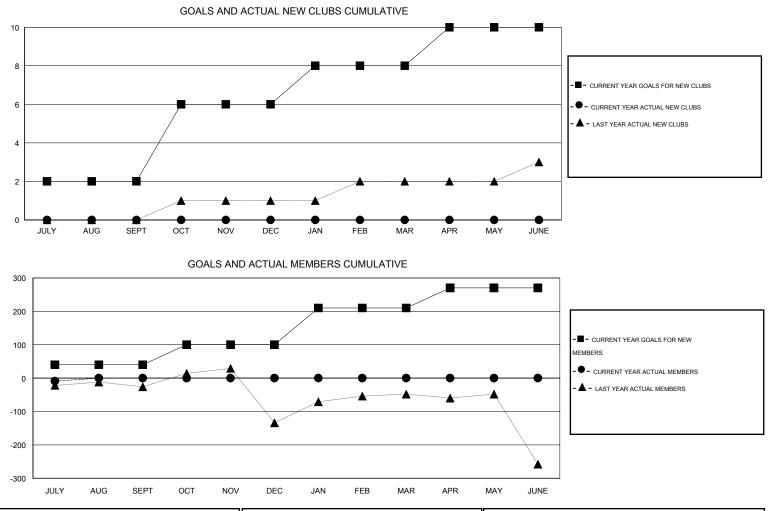

## GMT: NAZMUL HAQUE

| LOCATION | NDIA |
|----------|------|
|----------|------|

 $\mathsf{GMT} \mathsf{ CA} \ \mathbf{6}$ 

|                       |                  | Clubs               |                            |                             |               |                    | Members                          |                              |                             |
|-----------------------|------------------|---------------------|----------------------------|-----------------------------|---------------|--------------------|----------------------------------|------------------------------|-----------------------------|
| RESULTS FOR 2014-2015 |                  |                     |                            | RESULTS FOR 2014-2015       |               |                    |                                  |                              |                             |
| QUARTER               | NEW CLUB<br>GOAL | ACTUAL NEW<br>CLUBS | ACTUAL<br>DROPPED<br>CLUBS | ACTUAL NET<br>GAIN/<br>LOSS | QUARTER       | NEW MEMBER<br>GOAL | ACTUAL TOTAL<br>MEMBERS<br>ADDED | ACTUAL<br>DROPPED<br>MEMBERS | ACTUAL NET<br>GAIN/<br>LOSS |
| JULY/AUG/SEPT         | 2                | 0                   | 0                          | 0                           | JULY/AUG/SEPT | 40                 | 14                               | 23                           | -9                          |
| OCT/NOV/DEC           | 4                | 0                   | 0                          | 0                           | OCT/NOV/DEC   | 60                 | 0                                | 0                            | 0                           |
| JAN/FEB/MAR           | 2                | 0                   | 0                          | 0                           | JAN/FEB/MAR   | 110                | 0                                | 0                            | 0                           |
| APR/MAY/JUNE          | 2                | 0                   | 0                          | 0                           | APR/MAY/JUNE  | 60                 | 0                                | 0                            | 0                           |